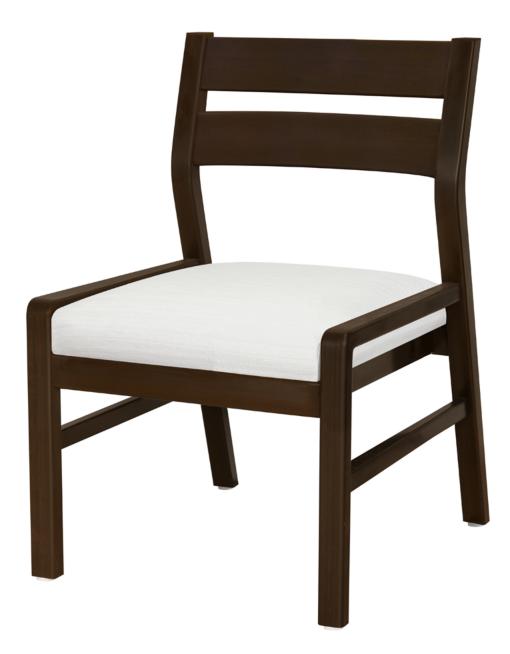

### **Caterina** Guest – Slat Back Armless

The armless version of the Caterina is a thoughtfully designed chair which features clean lines; a spacious removable seat, an angled slat back and wall saver back legs. Inset side seat rails provide a sturdy support to assist in navigating ingress and egress. The legs are connected by side stretchers. An armless upholstered model is also available.

Model: CTESLT1NA 21.75W 24.5D 33.75H 18.25SW 19SD 19SH

Nightingale Gold Our Caterina Guest Chairs were awarded Nightingale Gold for Seating: Guest / Lounge.

Nightingale Award Kwalu's GetWell Patient Room was awarded a Nightingale Innovation Award for Surfacing Material